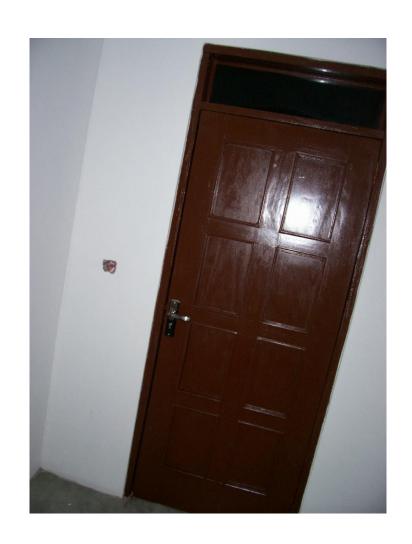

oof



### Front View from main road











































# Water Tank Stand – Container 20/10ft behind.



#### Water Tank stand



## Fixing Windows



## Windows for Toilet and bath for 2 rooms



## Front length view of property



## Ceiling for rooms



## Side Windows for kitchen and living room



### Back kitchen view



# Back view – Tank, stand, Drainage systems



## View from main gate



## **Eaves Soffit**



## Living room T & G ceiling



## Porch T&G ceiling



### Security gates for external doors



## Front porch view



### Side front view



#### Side Master bed view



#### Mounted water Tank and Septic Tank



## Half plot view - gravel and sand



## Porch T&G ceiling



#### Master Room view









#### Toilet & Shower for 2 bedrooms











## Kitchen Tiles



## Kitchen wall unit fitting



## Light fixing – Living room and Home office Ceiling



### External Light Fixing - Porch



## Completed work - undercoat and first painting for whole house



#### Painting



#### Toilet for 2 bedrooms



#### Painting - Back of property and tanks stand



#### Painting – Side View