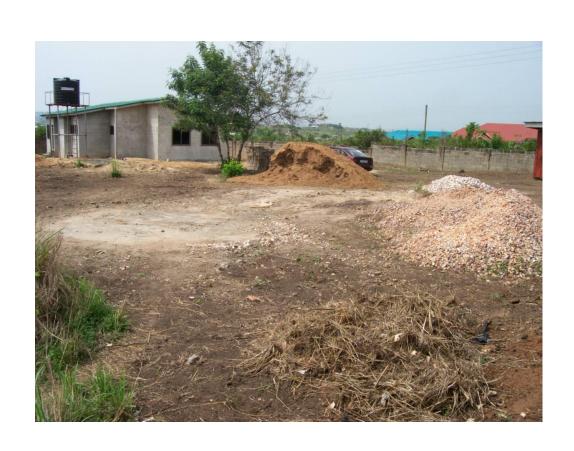

roof - Side view



#### Back view ,with kitchen entrance



#### Internal roof



#### Internal roof



### Front View from main road











































# Water Tank Stand – Container 20/10ft behind.



#### Water Tank stand



## Fixing Windows



## Windows for Toilet and bath for 2 rooms



## Front length view of property



## Ceiling for rooms



## Side Windows for kitchen and living room



### Back kitchen view



# Back view – Tank, stand, Drainage systems



## View from main gate



## **Eaves Soffit**



## Living room T & G ceiling



## Porch T&G ceiling



### Security gates for external doors



## Front porch view



### Side front view



#### Side Master bed view



#### Mounted water Tank and Septic Tank



## Half plot view - gravel and sand



## Porch T&G ceiling



#### Master Room view









#### Toilet & Shower for 2 bedrooms











## Kitchen Tiles



## Kitchen wall unit fitting



## Light fixing – Living room and Home office Ceiling



### External Light Fixing - Porch



## Completed work - undercoat and first painting for whole house



#### Painting



#### Toilet for 2 bedrooms



#### Painting - Back of property and tanks stand



#### Painting – Side View