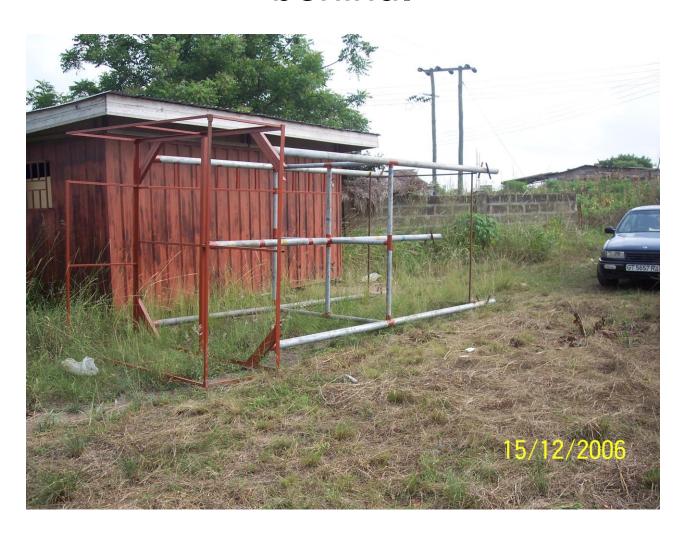

# Future Onsite Care Management Teams 3 bed house building in Process.



# Completed Block for Care Managers home and office



#### Bedroom 1 View



# Back kitchen entrance, 3<sup>rd</sup> Bedroom, toilet & bath



#### Delivered roofing sheets for House



### Carpenter fixing first roof





#### Completed Roof: - Front, porch view



#### Completed roof – Back view



#### Completed roof - Side view



#### Back view ,with kitchen entrance



#### Internal roof



#### Internal roof



### Front View from main road











































# Water Tank Stand – Container 20/10ft behind.



#### Water Tank stand



## Fixing Windows



## Windows for Toilet and bath for 2 rooms



## Front length view of property



## Ceiling for rooms



## Side Windows for kitchen and living room



### Back kitchen view



# Back view – Tank, stand, Drainage systems



## View from main gate



## **Eaves Soffit**



## Living room T & G ceiling



## Porch T&G ceiling



### Security gates for external doors



## Front porch view



### Side front view



#### Side Master bed view



#### Mounted water Tank and Septic Tank



## Half plot view - gravel and sand



## Porch T&G ceiling



#### Master Room view









#### Toilet & Shower for 2 bedrooms











## Kitchen Tiles



## Kitchen wall unit fitting



## Light fixing – Living room and Home office Ceiling



### External