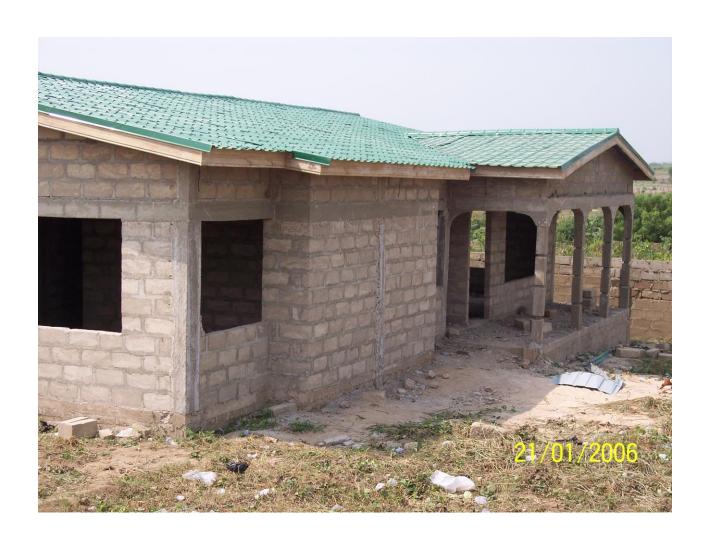

# Future Onsite Care Management Teams 3 bed house building in Process.



# Completed Block for Care Managers home and office



#### Bedroom 1 View



# Back kitchen entrance, 3<sup>rd</sup> Bedroom, toilet & bath



#### Delivered roofing sheets for House



### Carpenter fixing first roof





#### Completed Roof: - Front, porch view



#### Completed roof – Back view



#### Completed roof - Side view



#### Back view ,with kitchen entrance



#### Internal roof



#### Internal roof



### Front View from main road











































# Water Tank Stand – Container 20/10ft behind.



#### Water Tank stand



## Fixing Windows



## Windows for Toilet and bath for 2 rooms



## Front length view of property



## Ceiling for rooms



## Side Windows for kitchen and living room



### Back kitchen view



# Back view – Tank, stand, Drainage systems



## View from main gate



## **Eaves Soffit**



## Living room T & G ceiling



## Porch T&G ceiling



### Security gates for external doors



## Front porch view



### Side front view



#### Side Master bed view



#### Mounted water Tank and