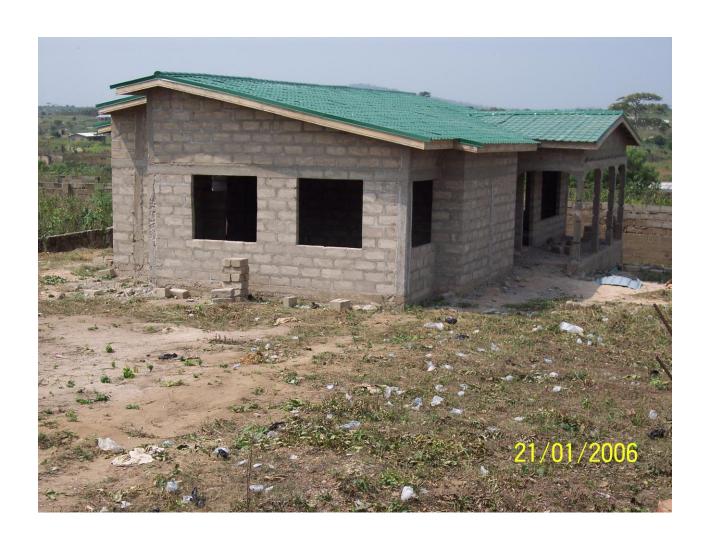

# Future Onsite Care Management Teams 3 bed house building in Process.



# Completed Block for Care Managers home and office



#### Bedroom 1 View



# Back kitchen entrance, 3<sup>rd</sup> Bedroom, toilet & bath



#### Delivered roofing sheets for House



### Carpenter fixing first roof





#### Completed Roof: - Front, porch view



#### Completed roof – Back view



#### Completed roof - Side view



#### Back view ,with kitchen entrance



#### Internal roof



#### Internal roof



### Front View from main road











































# Water Tank Stand – Container 20/10ft behind.



#### Water Tank stand



## Fixing Windows



## Windows for Toilet and bath for 2 rooms



## Front length view of property



## Ceiling for rooms



## Side Windows for kitchen and living room



### Back kitchen view



# Back view – Tank, stand, Drainage systems



## View from main gate



## **Eaves Soffit**



## Living room T & G ceiling



## Porch T&G ceiling



### Security gates for external doors



## Front porch view



### Side front view



#### Side Master bed view



#### Mounted water Tank and Septic Tank



## Half plot view - gravel and sand



## Porch T&G cei