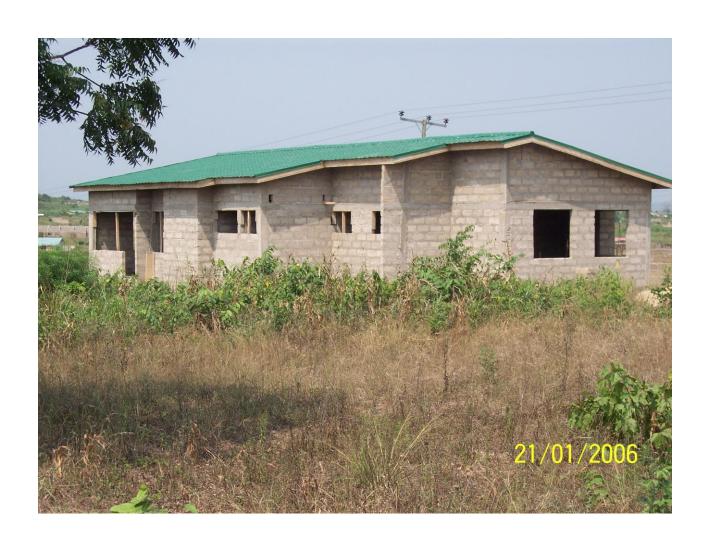

# Future Onsite Care Management Teams 3 bed house building in Process.



# Completed Block for Care Managers home and office



#### Bedroom 1 View



# Back kitchen entrance, 3<sup>rd</sup> Bedroom, toilet & bath



#### Delivered roofing sheets for House



### Carpenter fixing first roof





#### Completed Roof: - Front, porch view



#### Completed roof – Back view



#### Completed roof - Side view



#### Back view ,with kitchen entrance



#### Internal roof



#### Internal roof



### Front View from main road











































# Water Tank Stand – Container 20/10ft behind.



#### Water Tank stand



## Fixing Windows



## Windows for Toilet and bath for 2 rooms



## Front length view of property



## Ceiling for rooms



## Side Windows for kitchen and living room



### Back kitchen view



# Back view – Tank, stand, Drainage systems



## View from main gate



## **Eaves Soffit**



## Living room T & G ceiling



## Porch T&G ceiling



### Security gates for external doors



## Front porch view



### Side front view



#### Side Master bed view



#### Mounted water Tank and Septic Tank



## Half plot view -