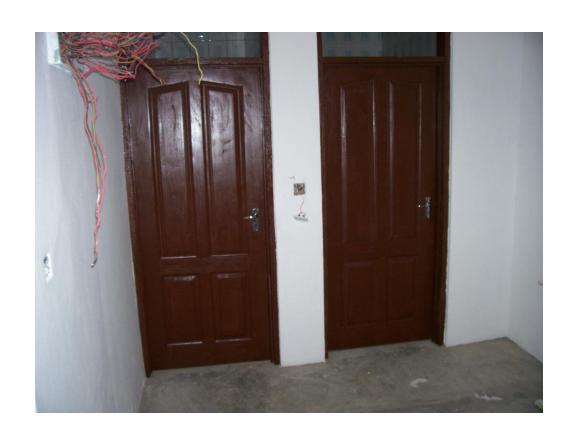

al roof



### Front View from main road











































# Water Tank Stand – Container 20/10ft behind.



#### Water Tank stand



## Fixing Windows



## Windows for Toilet and bath for 2 rooms



## Front length view of property



## Ceiling for rooms



## Side Windows for kitchen and living room



### Back kitchen view



# Back view – Tank, stand, Drainage systems



## View from main gate



## **Eaves Soffit**



## Living room T & G ceiling



## Porch T&G ceiling



### Security gates for external doors



## Front porch view



### Side front view



#### Side Master bed view



#### Mounted water Tank and Septic Tank



## Half plot view - gravel and sand



## Porch T&G ceiling



#### Master Room view









#### Toilet & Shower for 2 bedrooms











## Kitchen Tiles



## Kitchen wall unit fitting



## Light fixing – Living room and Home office Ceiling



### External Light Fixing - Porch



## Completed work - undercoat and first painting for whole house



#### Painting



#### Toilet for 2 bedrooms



#### Painting - Back of property and tanks stand



#### Painting – Side View