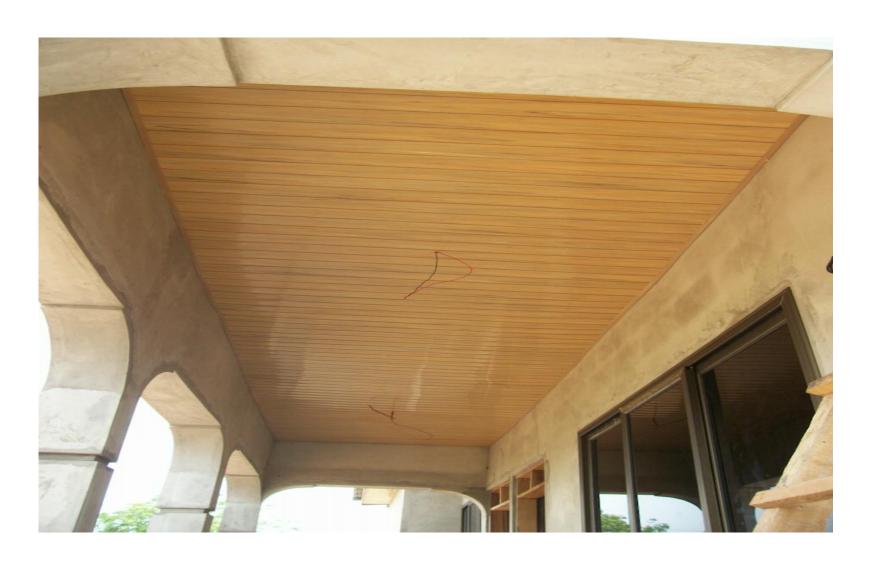

Back view ,with kitchen entrance



#### Internal roof



#### Internal roof



### Front View from main road











































# Water Tank Stand – Container 20/10ft behind.



#### Water Tank stand



## Fixing Windows



## Windows for Toilet and bath for 2 rooms



## Front length view of property



## Ceiling for rooms



## Side Windows for kitchen and living room



### Back kitchen view



# Back view – Tank, stand, Drainage systems



## View from main gate



## **Eaves Soffit**



## Living room T & G ceiling



## Porch T&G ceiling



### Security gates for external doors



## Front porch view



### Side front view



#### Side Master bed view



#### Mounted water Tank and Septic Tank



## Half plot view - gravel and sand



## Porch T&G ceiling



#### Master Room view









#### Toilet & Shower for 2 bedrooms











## Kitchen Tiles



## Kitchen wall unit fitting



## Light fixing – Living room and Home office Ceiling



### External Light Fixing - Porch



## Completed work - undercoat and first painting for whole house



#### Painting



#### Toilet for 2 bedrooms



#### Painting - Back of property and tanks stand



#### Painting – Side View