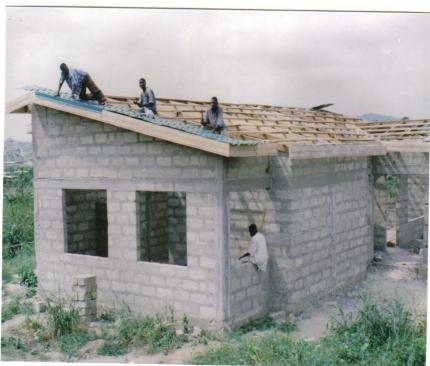

# Future Onsite Care Management Teams 3 bed house building in Process.



# Completed Block for Care Managers home and office



#### Bedroom 1 View



# Back kitchen entrance, 3<sup>rd</sup> Bedroom, toilet & bath



#### Delivered roofing sheets for House



### Carpenter fixing first roof





#### Completed Roof: - Front, porch view



#### Completed roof – Back view



#### Completed roof - Side view



#### Back view ,with kitchen entrance



#### Internal roof



#### Internal roof



### Front View from main road











































# Water Tank Stand – Container 20/10ft behind.



#### Water Tank stand



## Fixing Windows



## Windows for Toilet and bath for 2 rooms



## Front length view of property



## Ceiling for rooms



## Side Windows for kitchen and living room



### Back kitchen view



# Back view – Tank, stand, Drainage systems



## View from main gate



## **Eaves Soffit**



## Living room T & G ceiling



## Porch T&G ceiling



### Security gates for external doors



## Front porch view



### Side front view



#### Side Mas