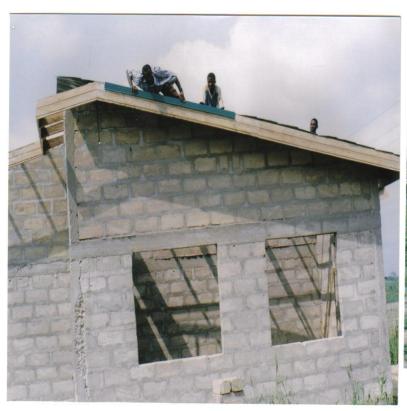

# Future Onsite Care Management Teams 3 bed house building in Process.



# Completed Block for Care Managers home and office



#### Bedroom 1 View



# Back kitchen entrance, 3<sup>rd</sup> Bedroom, toilet & bath



#### Delivered roofing sheets for House



### Carpenter fixing first roof





#### Completed Roof: - Front, porch view



#### Completed roof – Back view



#### Completed roof - Side view



#### Back view ,with kitchen entrance



#### Internal roof



#### Internal roof



### Front View from main road











































# Water Tank Stand – Container 20/10ft behind.



#### Water Tank stand



## Fixing Windows



## Windows for Toilet and bath for 2 rooms



## Front length view of property



## Ceiling for rooms



## Side Windows for kitchen and living room



### Back kitchen view



# Back view – Tank, stand, Drainage systems



## View from main gate



## **Eaves Soffit**



## Living room T & G ceiling



## Porch T&G ceiling



### Security gates for external doors



## Front porch view



### Side front view



#### Side M