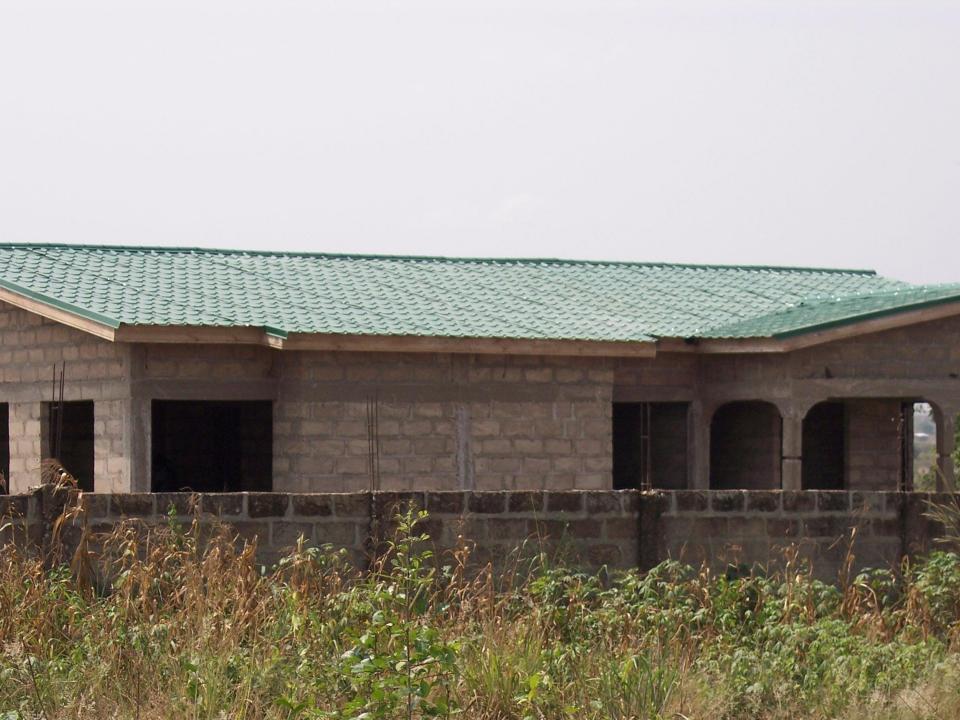

#### Completed Roof: - Front, porch view

#### Completed roof – Back view

#### Completed roof - Side view