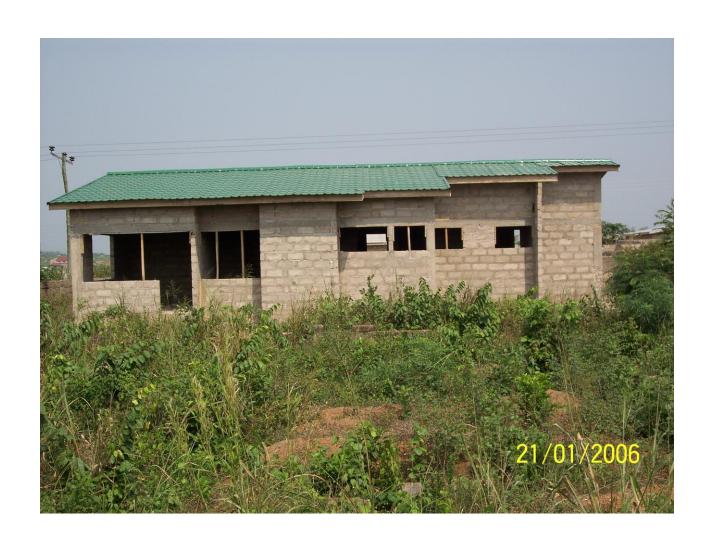

# Future Onsite Care Management Teams 3 bed house building in Process.



# Completed Block for Care Managers home and office



#### Bedroom 1 View



# Back kitchen entrance, 3<sup>rd</sup> Bedroom, toilet & bath



#### Delivered roofing sheets for House



### Carpenter fixing first roof





#### Completed Roof: - Front, porch view



#### Completed roof – Back view



#### Completed roof - Side view



#### Back view ,with kitchen entrance



#### Internal roof



#### Internal roof



### Front View from main road











































# Water Tank Stand – Container 20/10ft behind.



#### Water Tank stand



## Fixing Windows



## Windows for Toilet and bath for 2 rooms



## Front length view of property



## Ceiling for rooms



## Side Windows for kitchen and living room



### Back kitchen view



# Back view – Tank, stand, Drainage systems



## View from main gate



## **Eaves Soffit**



## Living room T & G ceiling



## Porch T&G ceiling



### Security gates for external doors



## Front porch view



### Side front view



#### Side Master bed view



#### Mounted water Tank and Septic Tank



## Half plot view - gravel and sand



## Porch T&G ceiling



#### Master Room view









##