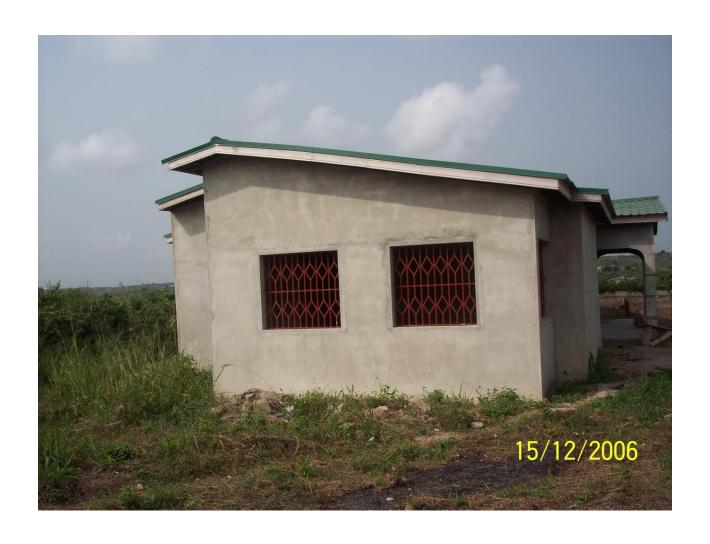

# Future Onsite Care Management Teams 3 bed house building in Process.



# Completed Block for Care Managers home and office



#### Bedroom 1 View



# Back kitchen entrance, 3<sup>rd</sup> Bedroom, toilet & bath



#### Delivered roofing sheets for House



### Carpenter fixing first roof





#### Completed Roof: - Front, porch view



#### Completed roof – Back view



#### Completed roof - Side view



#### Back view ,with kitchen entrance



#### Internal roof



#### Internal roof



### Front View from main road











































# Water Tank Stand – Container 20/10ft behind.



#### Water Tank stand



## Fixing Windows



## Windows for Toilet and bath for 2 rooms



## Front length view of property



## Ceiling for rooms



## Side Windows for kitchen and living room



### Back kitchen view



# Back view – Tank, stand, Drainage systems



## View from main gate



## **Eaves Soffit**



## Living room T & G ceiling



## Porch T&G ceiling



### Security gates for external doors



## Front porch view



### Side front view



#### Side Master bed view



#### Mounted water Tank and Septic Tank



## Half plot view - gravel and sand



## Porch T&G ceiling



#### Master Room view









#### Toilet & Shower for 2 bedrooms











## Kitchen Tiles



## Kitchen wall unit fitting



## Light fixing