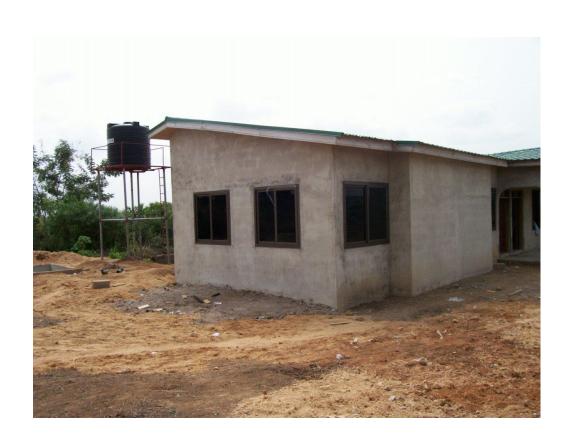

first roof





#### Completed Roof: - Front, porch view



#### Completed roof – Back view



#### Completed roof - Side view



#### Back view ,with kitchen entrance



#### Internal roof



#### Internal roof



### Front View from main road











































# Water Tank Stand – Container 20/10ft behind.



#### Water Tank stand



## Fixing Windows



## Windows for Toilet and bath for 2 rooms



## Front length view of property



## Ceiling for rooms



## Side Windows for kitchen and living room



### Back kitchen view



# Back view – Tank, stand, Drainage systems



## View from main gate



## **Eaves Soffit**



## Living room T & G ceiling



## Porch T&G ceiling



### Security gates for external doors



## Front porch view



### Side front view



#### Side Master bed view



#### Mounted water Tank and Septic Tank



## Half plot view - gravel and sand



## Porch T&G ceiling



#### Master Room view









#### Toilet & Shower for 2 bedrooms











## Kitchen Tiles



## Kitchen wall unit fitting



## Light fixing – Living room and Home office Ceiling



### External Light Fixing - Porch



## Completed work - undercoat and first painting for whole house



#### Painting



#### Toilet for 2 bedrooms



#### Painting - Back of property and tanks stand



#### Painting – Side View