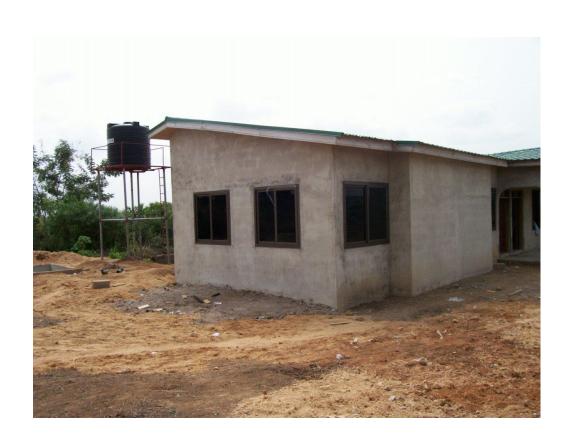

entrance



#### Internal roof



#### Internal roof



### Front View from main road











































# Water Tank Stand – Container 20/10ft behind.



#### Water Tank stand



## Fixing Windows



## Windows for Toilet and bath for 2 rooms



## Front length view of property



## Ceiling for rooms



## Side Windows for kitchen and living room



### Back kitchen view



# Back view – Tank, stand, Drainage systems



## View from main gate



## **Eaves Soffit**



## Living room T & G ceiling



## Porch T&G ceiling



### Security gates for external doors



## Front porch view



### Side front view



#### Side Master bed view



#### Mounted water Tank and Septic Tank



## Half plot view - gravel and sand



## Porch T&G ceiling



#### Master Room view









#### Toilet & Shower for 2 bedrooms











## Kitchen Tiles



## Kitchen wall unit fitting



## Light fixing – Living room and Home office Ceiling



### External Light Fixing - Porch



## Completed work - undercoat and first painting for whole house



#### Painting



#### Toilet for 2 bedrooms



#### Painting - Back of property and tanks stand



#### Painting – Side View