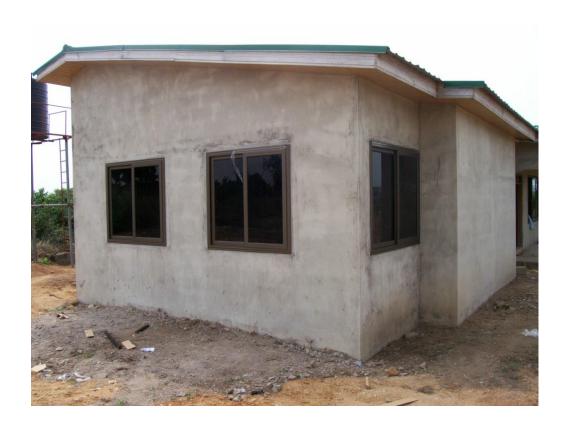

trance



#### Internal roof



#### Internal roof



### Front View from main road











































# Water Tank Stand – Container 20/10ft behind.



#### Water Tank stand



## Fixing Windows



## Windows for Toilet and bath for 2 rooms



## Front length view of property



## Ceiling for rooms



## Side Windows for kitchen and living room



### Back kitchen view



# Back view – Tank, stand, Drainage systems



## View from main gate



## **Eaves Soffit**



## Living room T & G ceiling



## Porch T&G ceiling



### Security gates for external doors



## Front porch view



### Side front view



#### Side Master bed view



#### Mounted water Tank and Septic Tank



## Half plot view - gravel and sand



## Porch T&G ceiling



#### Master Room view









#### Toilet & Shower for 2 bedrooms











## Kitchen Tiles



## Kitchen wall unit fitting



## Light fixing – Living room and Home office Ceiling



### External Light Fixing - Porch



## Completed work - undercoat and first painting for whole house



#### Painting



#### Toilet for 2 bedrooms



#### Painting - Back of property and tanks stand



#### Painting – Side View