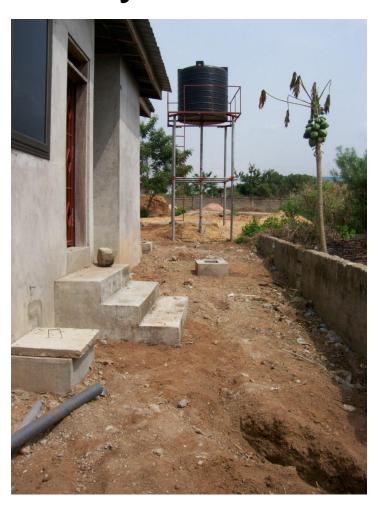

# Back view – Tank, stand, Drainage systems

#### Mounted water Tank and Septic Tank