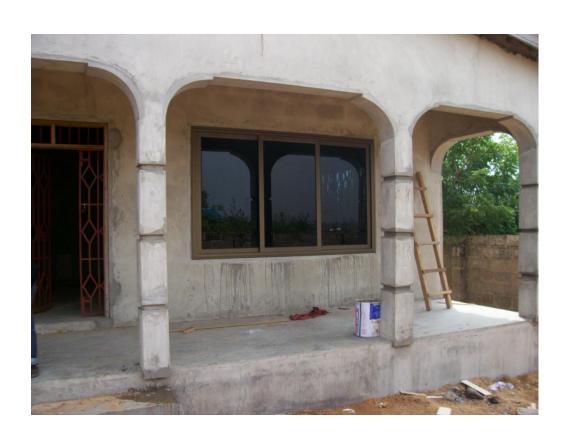

### Carpenter fixing first roof





#### Completed Roof: - Front, porch view



#### Completed roof – Back view



#### Completed roof - Side view



#### Back view ,with kitchen entrance



#### Internal roof



#### Internal roof



### Front View from main road











































# Water Tank Stand – Container 20/10ft behind.



#### Water Tank stand



## Fixing Windows



## Windows for Toilet and bath for 2 rooms



## Front length view of property



## Ceiling for rooms



## Side Windows for kitchen and living room



### Back kitchen view



# Back view – Tank, stand, Drainage systems



## View from main gate



## **Eaves Soffit**



## Living room T & G ceiling



## Porch T&G ceiling



### Security gates for external doors



## Front porch view



### Side front view



#### Side Master bed view



#### Mounted water Tank and Septic Tank



## Half plot view - gravel and sand



## Porch T&G ceiling



#### Master Room view









#### Toilet & Shower for 2 bedrooms











## Kitchen Tiles



## Kitchen wall unit fitting



## Light fixing – Living room and Home office Ceiling



### External Light Fixing - Porch



## Completed work - undercoat and first painting for whole house



#### Painting



#### Toilet for 2 bedrooms



#### Painting - Back of property and tanks stand



#### Painting – Side View