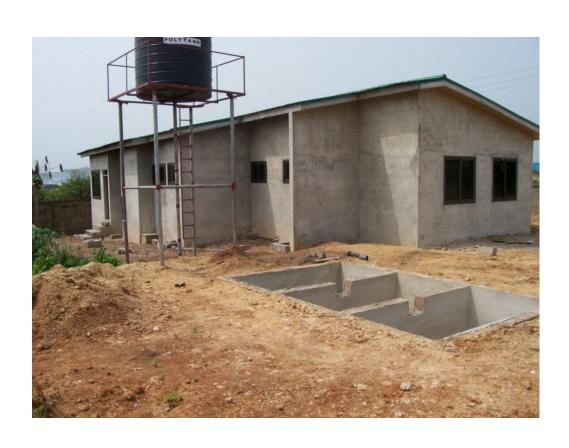

# Water Tank Stand – Container 20/10ft behind.

#### Water Tank stand

# Back view – Tank, stand, Drainage systems

#### Mounted water Tank and Septic Tank