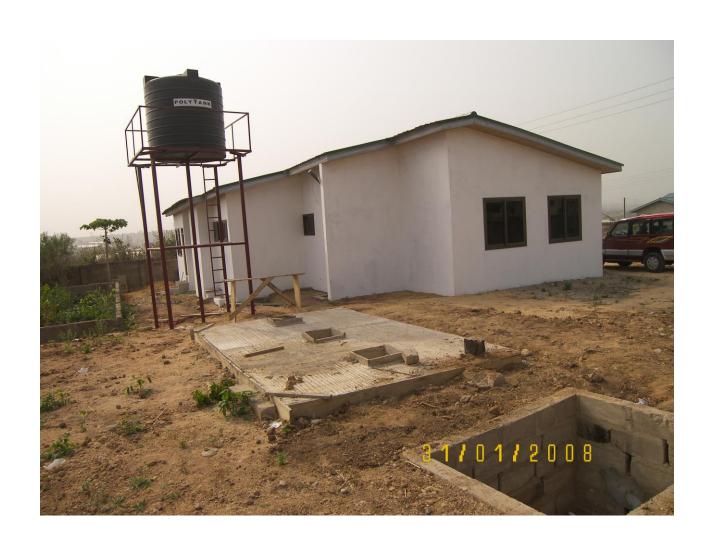

view



# Back view – Tank, stand, Drainage systems



## View from main gate



## **Eaves Soffit**



## Living room T & G ceiling



## Porch T&G ceiling



### Security gates for external doors



## Front porch view



### Side front view



#### Side Master bed view



#### Mounted water Tank and Septic Tank



## Half plot view - gravel and sand



## Porch T&G ceiling



#### Master Room view









#### Toilet & Shower for 2 bedrooms











## Kitchen Tiles



## Kitchen wall unit fitting



## Light fixing – Living room and Home office Ceiling



### External Light Fixing - Porch



## Completed work - undercoat and first painting for whole house



#### Painting



#### Toilet for 2 bedrooms



#### Painting - Back of property and tanks stand



#### Painting – Side View