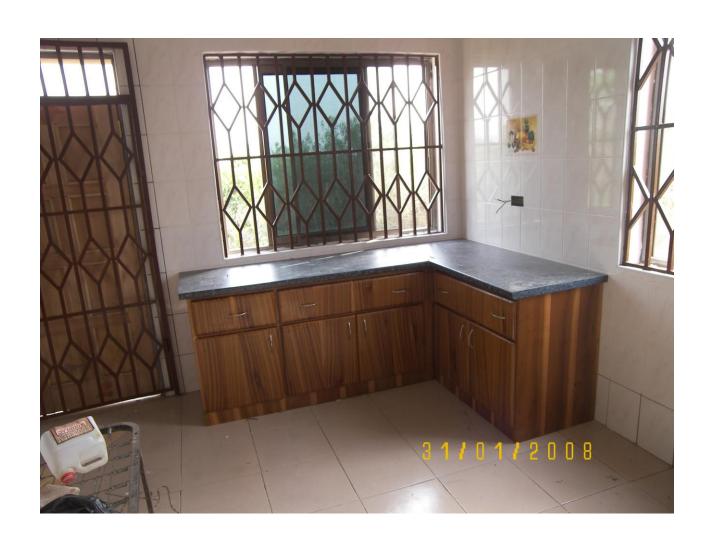

### Front View from main road











































# Water Tank Stand – Container 20/10ft behind.



#### Water Tank stand



## Fixing Windows



## Windows for Toilet and bath for 2 rooms



## Front length view of property



## Ceiling for rooms



## Side Windows for kitchen and living room



### Back kitchen view



# Back view – Tank, stand, Drainage systems



## View from main gate



## **Eaves Soffit**



## Living room T & G ceiling



## Porch T&G ceiling



### Security gates for external doors



## Front porch view



### Side front view



#### Side Master bed view



#### Mounted water Tank and Septic Tank



## Half plot view - gravel and sand



## Porch T&G ceiling



#### Master Room view









#### Toilet & Shower for 2 bedrooms











## Kitchen Tiles



## Kitchen wall unit fitting



## Light fixing – Living room and Home office Ceiling



### External Light Fixing - Porch



## Completed work - undercoat and first painting for whole house



#### Painting



#### Toilet for 2 bedrooms



#### Painting - Back of property and tanks stand



#### Painting – Side View