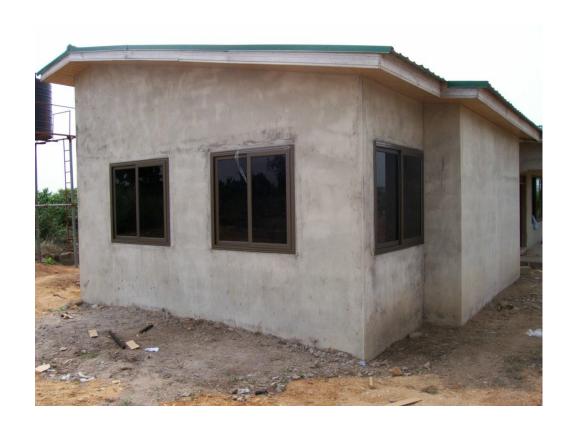

ed Roof: - Front, porch view



#### Completed roof – Back view



#### Completed roof - Side view



#### Back view ,with kitchen entrance



#### Internal roof



#### Internal roof



### Front View from main road











































# Water Tank Stand – Container 20/10ft behind.



#### Water Tank stand



## Fixing Windows



## Windows for Toilet and bath for 2 rooms



## Front length view of property



## Ceiling for rooms



## Side Windows for kitchen and living room



### Back kitchen view



# Back view – Tank, stand, Drainage systems



## View from main gate



## **Eaves Soffit**



## Living room T & G ceiling



## Porch T&G ceiling



### Security gates for external doors



## Front porch view



### Side front view



#### Side Master bed view



#### Mounted water Tank and Septic Tank



## Half plot view - gravel and sand



## Porch T&G ceiling



#### Master Room view









#### Toilet & Shower for 2 bedrooms











## Kitchen Tiles



## Kitchen wall unit fitting



## Light fixing – Living room and Home office Ceiling



### External Light Fixing - Porch



## Completed work - undercoat and first painting for whole house



#### Painting



#### Toilet for 2 bedrooms



#### Painting - Back of property and tanks stand



#### Painting – Side View