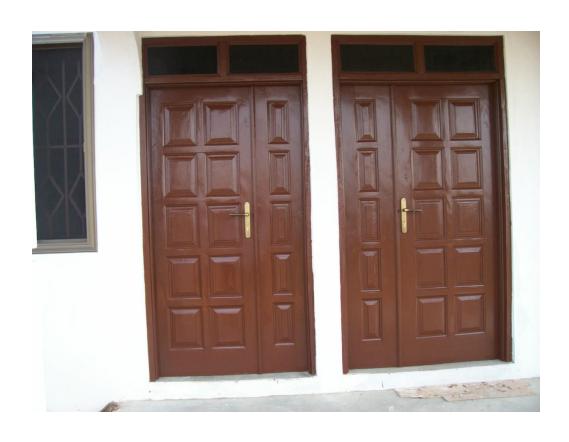

## Front length view of property



## Ceiling for rooms



## Side Windows for kitchen and living room



### Back kitchen view



# Back view – Tank, stand, Drainage systems



## View from main gate



## **Eaves Soffit**



## Living room T & G ceiling



## Porch T&G ceiling



### Security gates for external doors



## Front porch view



### Side front view



#### Side Master bed view



#### Mounted water Tank and Septic Tank



## Half plot view - gravel and sand



## Porch T&G ceiling



#### Master Room view









#### Toilet & Shower for 2 bedrooms











## Kitchen Tiles



## Kitchen wall unit fitting



## Light fixing – Living room and Home office Ceiling



### External Light Fixing - Porch



## Completed work - undercoat and first painting for whole house



#### Painting



#### Toilet for 2 bedrooms



#### Painting - Back of property and tanks stand



#### Painting – Side View